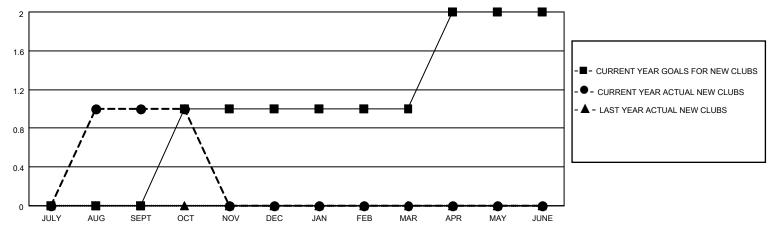

### District 5M 9

|               | Cluk          | os          |               | Members RESULTS FOR 2020-2021 |                       |                         |                                                  |  |
|---------------|---------------|-------------|---------------|-------------------------------|-----------------------|-------------------------|--------------------------------------------------|--|
|               | RESULTS FOR   | R 2020-2021 |               |                               |                       |                         |                                                  |  |
| QUARTER       | NEW CLUB GOAL | NEW CLUBS   | DROPPED CLUBS | QUARTER MEMB                  | ER GROWTH NET<br>GOAL | MEMBER GROWTH<br>ACTUAL | DROPPED<br>MEMBERS ACTUA<br>(including transfers |  |
| JULY/AUG/SEPT | 0             | 1           | 0             | JULY/AUG/SEPT                 | 75                    | 96                      | 59                                               |  |
| OCT/NOV/DEC   | 1             | 0           | 0             | OCT/NOV/DEC                   | 60                    | 12                      | 14                                               |  |
| JAN/FEB/MAR   | 0             | 0           | 0             | JAN/FEB/MAR                   | 50                    | 0                       | 0                                                |  |
| APR/MAY/JUNE  | 1             | 0           | 0             | APR/MAY/JUNE                  | 40                    | 0                       | 0                                                |  |

#### GOALS AND ACTUAL NEW CLUBS CUMULATIVE