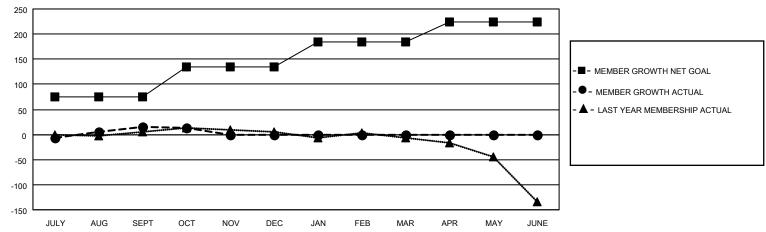

### District 5M 9

|               | Cluk          | os          |               | Members RESULTS FOR 2020-2021 |                       |                         |                                                  |  |
|---------------|---------------|-------------|---------------|-------------------------------|-----------------------|-------------------------|--------------------------------------------------|--|
|               | RESULTS FOR   | R 2020-2021 |               |                               |                       |                         |                                                  |  |
| QUARTER       | NEW CLUB GOAL | NEW CLUBS   | DROPPED CLUBS | QUARTER MEMB                  | ER GROWTH NET<br>GOAL | MEMBER GROWTH<br>ACTUAL | DROPPED<br>MEMBERS ACTUA<br>(including transfers |  |
| JULY/AUG/SEPT | 0             | 1           | 0             | JULY/AUG/SEPT                 | 75                    | 96                      | 59                                               |  |
| OCT/NOV/DEC   | 1             | 0           | 0             | OCT/NOV/DEC                   | 60                    | 12                      | 14                                               |  |
| JAN/FEB/MAR   | 0             | 0           | 0             | JAN/FEB/MAR                   | 50                    | 0                       | 0                                                |  |
| APR/MAY/JUNE  | 1             | 0           | 0             | APR/MAY/JUNE                  | 40                    | 0                       | 0                                                |  |

### GOALS AND ACTUAL MEMBERS CUMULATIVE

| DROPPED CLUBS: 0          |    | 18 CLUBS OF 64 ADDED 1 OR MORE<br>NEW MEMBERS | GENDER DISTRIBUTION  MALE 1,347 (65.36%) |              |     |
|---------------------------|----|-----------------------------------------------|------------------------------------------|--------------|-----|
| DROPPED MEMBERS           |    |                                               | FEMALE                                   | 714 (34.64%) |     |
| DECEASED                  | 10 | CLICK HERE FOR CUMULATIVE                     | TOTAL FAMILY UNIT MEMBERS                |              | 665 |
| CLUB CANCELLED 0 OTHER 63 |    | MEMBERSHIP DATA                               | FAMILY MEMBERS PAYING HALF DUES          |              | 335 |
|                           |    |                                               |                                          |              | 333 |
| TOTAL                     | 73 |                                               |                                          |              |     |